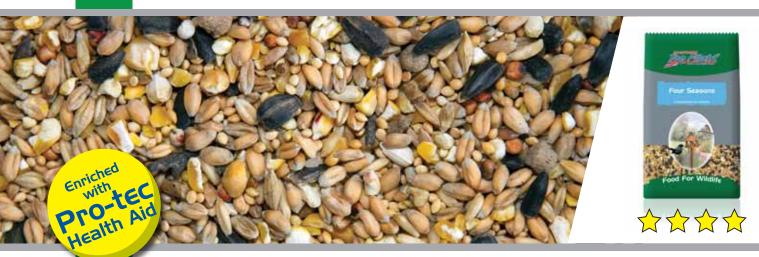

## Four Seasons

Four Seasons is a selectively chosen blend of cereals, seeds, safflower and black sunflower, supplemented with naked oats to provide a highly digestible source of energy all year round, particularly through the colder months when natural food sources are low. The added Pro-tec Health Aid boosts the nutritional value of Four Seasons by helping to naturally support the well-being of birds, aiding the micro flora in the gut and providing essential elements for the immune function.

- Economical
- High in oil & energy sources
- Contains Pro-tec Health Aid
- Feed all year round

**Composition:** Wheat, Maize Chips, Black Sunflower, Millet, Naked Oats, Safflower, Barley, Pro-tec Health Aid.