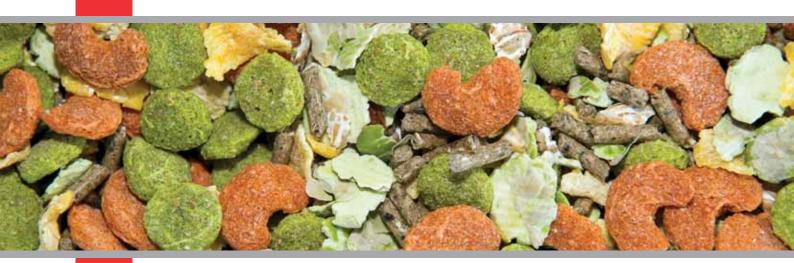

## Super Flake Rabbit Mix

Our Super Flake Rabbit Mix is a colourful mix, free from whole cereals. The mix consists mainly of extruded and flaked cereals and vegetables for concentrated energy sources and a healthy digestive system. We have included our Pet Rabbit Pellets to ensure your pet rabbit receives all the essential vitamins and minerals, packed inside a tasty pellet that encourages gnawing for dental health. Fed in conjunction with a good quality forage, Super Flake Rabbit Mix provides a well balanced diet for your furry friend.

- Free from whole cereals
- Packed with vitamins and minerals
- Aids dental health
- Supports digestive system
- Great value

Composition: Flaked Maize, 14% Rabbit Pellets, Red, Green & Orange Shreds, Flaked Peas, Flaked Barley.